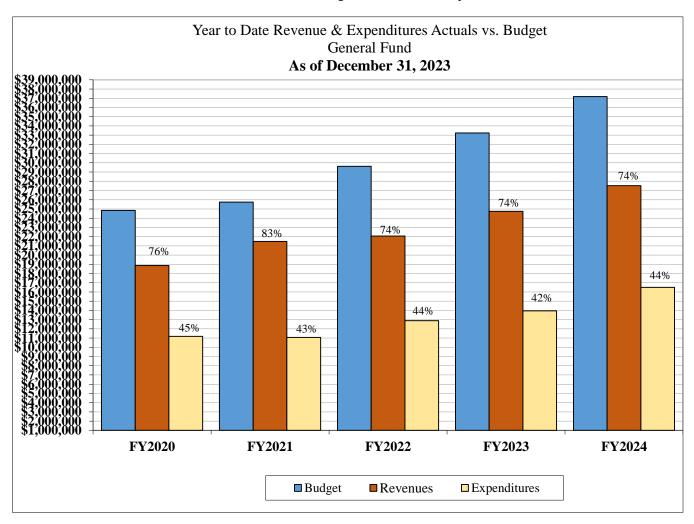

#### **Budget Comparison - General Fund:**

December year-to-date represent 50% of the Fiscal Year. Therefore, expenditures should be less than or equal to 50% of the FY24 Budget. While revenues should be at 50%.

#### **Budget to Actual:**

General Fund Revenues collected were 74% of the total budget revenues, while expenditures were at 44%